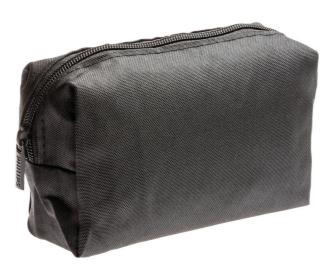

# A pouch for convenient storage of your appliance.

This storage pouch lets you conveniently store and keep your appliance organised. Store your appliance and its parts and keep them dry in the storage pouch for ideal maintenance.