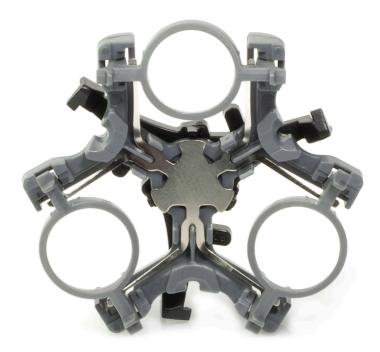

# Frame for shaving head components

### Check for compatibility below

This retaining frame is an essential part of your shaver, securely fixing shaving head components in place.

Ease of using Philips spare parts

• Easily renew your product with original Philips parts

#### Electricshaver7000, S000

Shaving head retaining frame