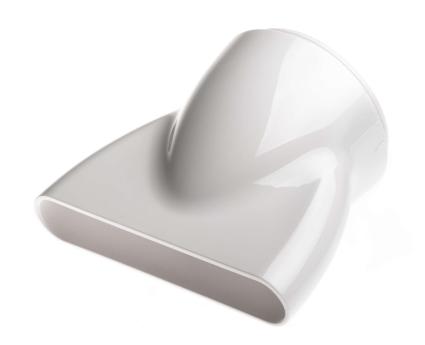

# To replace your current styling nozzle

Find matching products on the specifications tab

The nozzle dries hair, reduces frizz and increases volume.