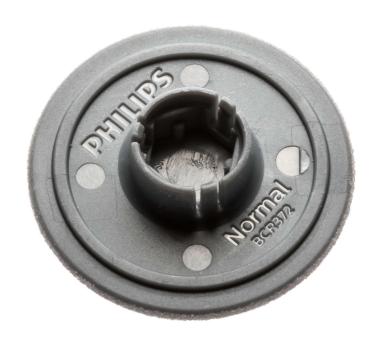

# Replacement disc for foot file

### Check for compatibility below

Compatible with all Philips electric foot files, this disc with fine grain and a precision edge makes your feet smooth from heel to toe.

#### Replaceable part

for hair removal products: BRE612, BRE642, BRE652, BCR430, BCR431, BRE730, BRE740, BRL175, BRP586