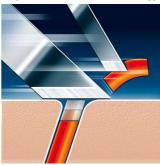

#### Super Lift & Cut technology

Dual-blade system of your Philips shaver: first blade lifts, second blade cuts for a comfortable close shave.