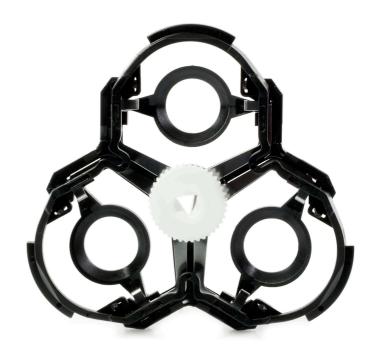

# Frame for shaving head components

Check for compatibility below

This retaining frame is an essential part of your shaver, securely fixing shaving head components in place.