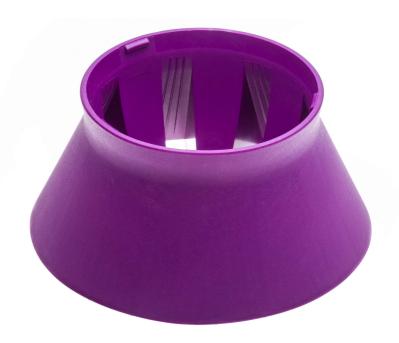

## To replace your current TP nozzle

Find matching products on the specifications tab

The TP nozzle dries hair, reduces frizz and increases volume.

## Easy replacement of product parts

From time to time your product needs a facelift, and with Philips consumer replacement parts to renew your product, it's never been so easy! All this with guaranteed Philips quality.