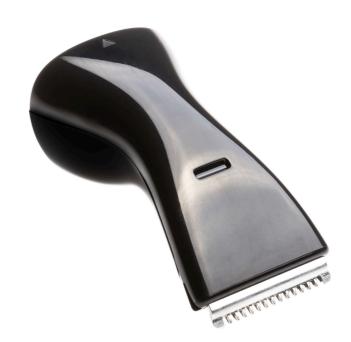

### Precision attachment for nose and ear trimmer

### Check for compatibility below

This precision trimmer is designed to neatly trim unwanted nose and ear hair.

#### **Replaceable parts**

**Fit product types:** NT1650, NT3650, NR5600, NT5650

© 2025 Koninklijke Philips N.V. All Rights reserved.

Specifications are subject to change without notice. Trademarks are the property of Koninklijke Philips N.V. or