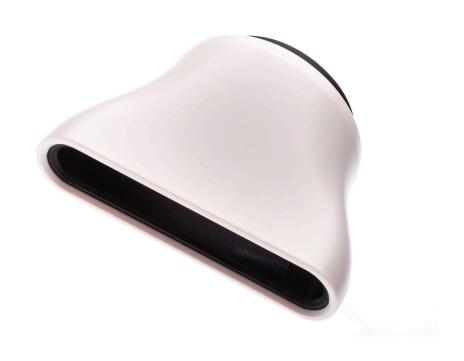

## Replacement nozzle for hairdryers

Check for compatibility below

The hairdryer nozzle helps hot air flow as you dry hair, reducing frizz and increasing volume.

## **Ease of using Philips spare parts**

• Easily renew your product with original Philips parts

Drying nozzle

Highlights