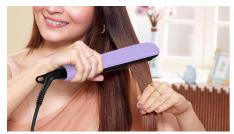

# Straighten it. Style it.

Make it smooth.

Silk Titanium Straightener delivers the style while being gentle on hair. Our protective technology optimizes temperature resulting in less heat exposure. The fast heat transfer deliver styling resulting in beautiful healthy-looking hair.

### **Beautifully styled hair**

- 2 temperature settings at 190°C and 210°C
- 210°C styling temperature
- Long plates to straighten or to create waves
- Ceramic infused with titanium for perfect styling results

#### **Ceramic Titanium Plate System**

Ceramic plates infused with titanium allow for fast heat transfer and smooth gliding through the hair, ensuring beautiful styling performance.