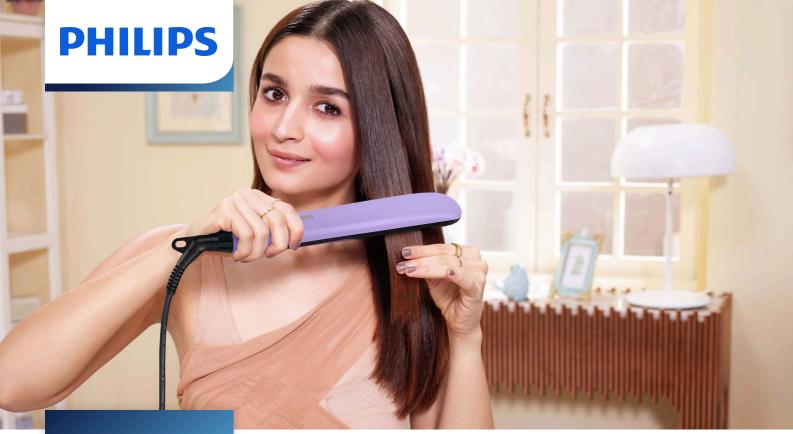

# Straighten it. Style it.

Make it smooth.

Silk Titanium Straightener delivers the style while being gentle on hair. Our protective technology optimizes temperature resulting in less heat exposure. The fast heat transfer deliver styling resulting in beautiful healthy-looking hair.

### **Beautifully styled hair**

- 2 temperature settings at 190°C and 210°C
- 210°C styling temperature
- Long plates to straighten or to create waves
- Ceramic infused with titanium for perfect styling results

#### **Ceramic Titanium Plate System**

Ceramic plates infused with titanium allow for fast heat transfer and smooth gliding through the hair, ensuring beautiful styling performance.