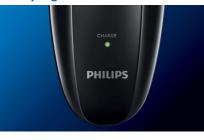

### Charging indicator

### Easy to use

- 35+ shaving minutes, 8-hour charge
- 2 year guarantee, worldwide voltage and replaceable blades
- Can be used corded and cordless
- Charging indicator