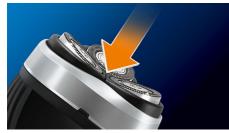

#### Lift & Cut blades

The Lift & Cut dual blade system lifts hairs to cut comfortably