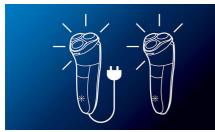

#### **Corded and cordless use**

Can be used corded and cordless

**Battery Light** 