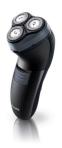

# Close even on the neck

## Lift&Cut blades

A close and comfortable shave for an affordable price. The Flex & Float system is combined with Lift & Cut blades, guaranteeing a close and comfortable shave.

#### **Comfortably close**

- Lift and Cut blades lift hairs to cut for a close shave
- Adjusts to every curve of your face and neck
- Flex & Float adjusts to face and neck curves