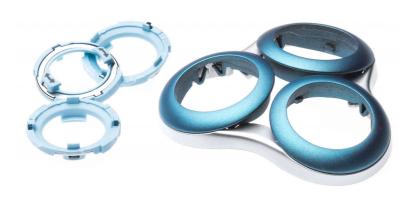

# Keeps your shaving heads in the correct position

If your Series 7000 shaver came with orange-coloured holders, the new bracket will only fit new holders. This set contains a suitable bracket and 3 new holders.