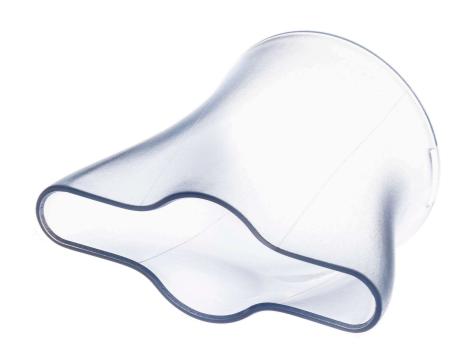

## Replacement nozzle for hairdryers

Check for compatibility below

The hairdryer nozzle helps hot air flow as you dry hair, reducing frizz and increasing volume.

## **Ease of using Philips spare parts**

• Easily renew your product with original Philips parts

Drying nozzle

Highlights