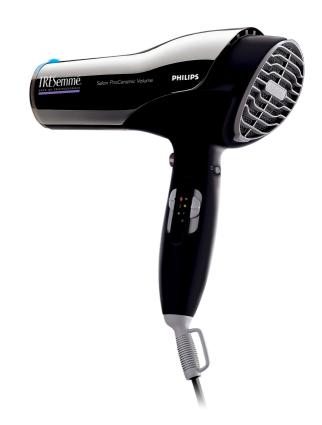

### SalonPro

Want to dry your hair like the professionals? The SalonPro – with 2100 W of superior drying power – is the hairdryer you need if you're looking to recreate that salon style blow dry.

### **Beautifully styled hair**

- Volume diffuser enhances volume, for curls and bouncy styles
- Digital heat settings to ensure super smooth results for every hair type
- Professional 2000 W for perfect salon results
- Nine flexible speed and temperature settings for maximum control
- Ultra narrow concentrator for precise styling
- Ceramic Nano-Diamond plates for extra smooth gliding and shiny results

#### **Less Hair Damage**

- Ceramic element to smooth your hair
- · Ion conditioning for shiny, frizz-free hair
- EHD+ technology for more protection and shinier results