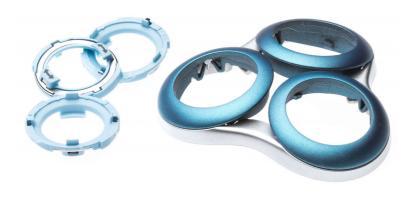

Philips Shaver series 7000 Bracket+holders set for \$7000

## Keeps your shaving heads in the correct position

If your Series 7000 shaver came with orange-coloured holders, the new bracket will only fit new holders. This set contains a suitable bracket and 3 new holders.