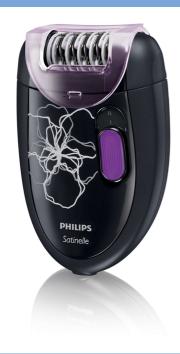

# **Epilator**

Satinelle

With efficiency cap

HP6402/00

# For long-lasting smooth legs

Fast and efficient epilator

Enjoy long lasting smooth legs with this Philips epilator. Removes hair from the root, for ultimate hair removal and hair free legs for up to four weeks.

#### For long lasting smooth legs

- Efficient epilation system pulls out the hairs by the root
- Two speed settings for gentle epilation and max. performance
- Efficiency cap for most efficient hair removal