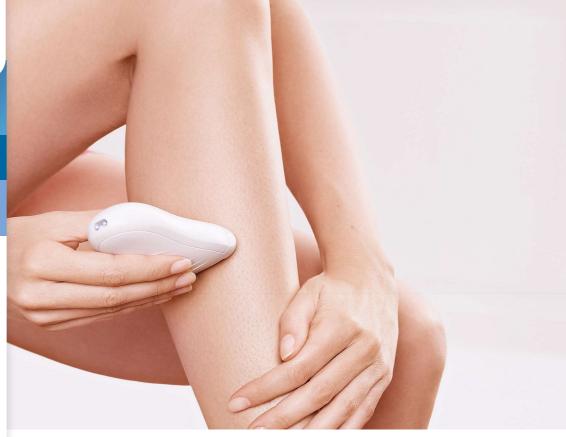

# For long-lasting smooth legs

Fast and efficient epilator

Enjoy long lasting smooth legs with this Philips epilator. Removes hair from the root, for ultimate hair removal and hair free legs for up to four weeks.

#### **Ergonomic grip**

The rounded shape fits perfectly in your hand for comfortable hair removal. It looks great too!