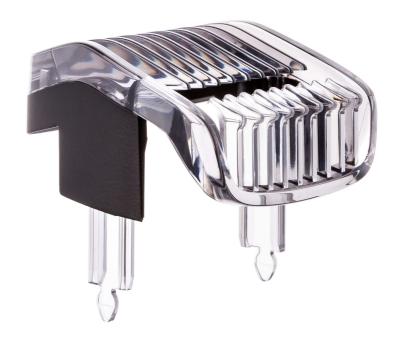

# Part of your beard trimmer

Comb with Lift & Trim system

### Easy replacement of product parts

From time to time your product needs a facelift, and with Philips consumer replacement parts to renew your product, it's never been so easy! All this with guaranteed Philips quality.