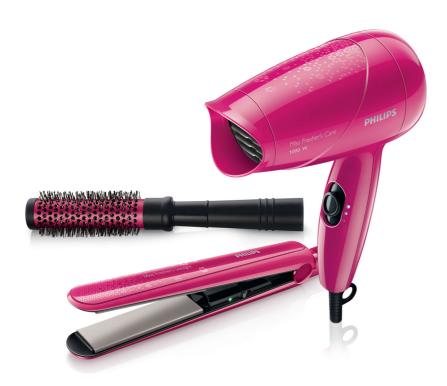

Philips
Dryer & Straightener

Gift set Limited edition

HP8647/00

# The perfect styling kit for Miss Fresher

#### Easy to use

- Straightener: Fast heat-up time, ready to use in 60 seconds
- · Dryer: compact design for easy handling
- Round ceramic brush for smooth hair
- Dryer: 1.8m power cord length
- Straightener: 1.8m power cord length
- Straightener: Handle lock system for easy storage
- Worldwide voltage for getting the perfect travel companion

#### Beautifully styled hair

- Straightener:210°C professional high heat for perfect result
- Dryer: gentle drying power of 1000W for beautiful results
- Dryer: 2 flexible speed settings for careful drying

#### **Less Hair Damage**

 $\bullet$  Straightener: Ceramic plates for smooth gliding & shiny hair