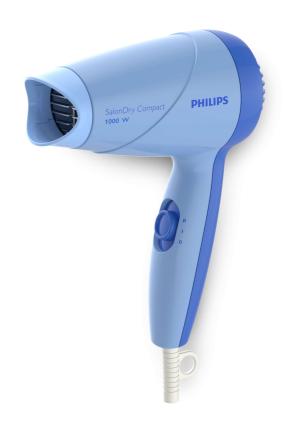

# Easy care for your hair

Cleverly designed, this compact hair dryer is easy to handle and lightweight. Perfectly ergonomic, it comes with a rubberised storage hook at the bottom of the handle for your storage convenience.

#### **Compact design**

Compact and ergonomic, this hairdryer benefits from a clever modern design. This results in a dryer that is light and easy to handle yet small enough to store virtually anywhere.

#### **Narrow concentrator**

The concentrator works by focusing the flow of air through the opening onto specific areas. This results in precise styling and is great for touch ups or to finish a style.

#### Easy storage hook

The rubberised hook is located at the base of the handle and provides another storage option, particularly convenient for use in the home or when staying at a hotel.