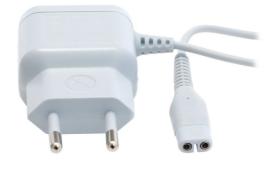

Philips Charging station

For QG3190 and 3193

#### Check compatibility data

Is the charging stand, which is part of your grooming kit, lost or broken? Order a new one here! It allows you to easily load up the body of your equipment and use all the different accessories.

### Specifications

Replaceable part • Fits product types:: QG3190, QG3193

CRP291/01