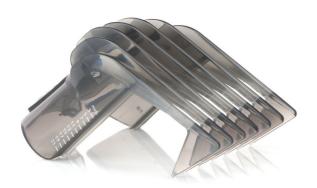

### Check compatibility data

With this comb, which is part of your hair clippers, you can change the length of your hair. For styling your hair at home!

### Ease of using Philips spare parts

• Easily renew your product with original Philips parts

Hair clipper comb For QC5105, 5115, 5120 5125, 5130 and 5135

## Specifications

Replaceable part
• Fits product types:: QC5115, QC5120, QC5125,

QC5130, QC5135