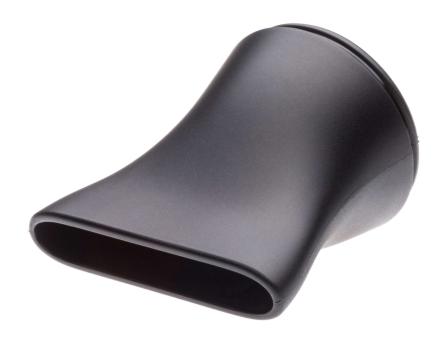

## To replace your current 9 mm concentrator for Pamela Find matching products on the specifications tab

The 9 mm concentrator for Pamela dries hair, reduces frizz and increases volume.

Ease of using Philips spare parts