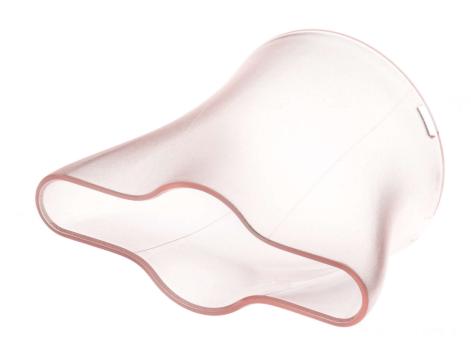

## To replace your current styling nozzle

Find matching products on the specifications tab

The styling nozzle styles hair, reduces frizz and increases volume.

## Easy replacement of product parts

From time to time your product needs a facelift, and with Philips consumer replacement parts to renew your product, it's never been so easy! All this with guaranteed Philips quality.