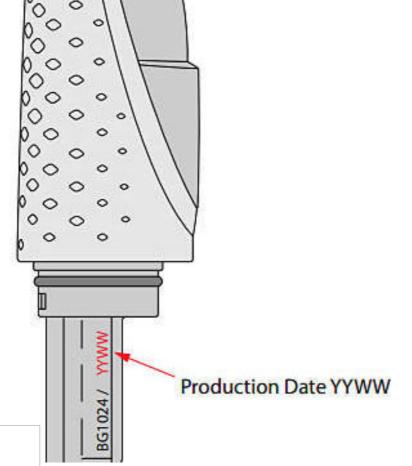

## Silver Black

This cutting head is compatible with beard trimmers with a production date Year/Week: 19/ 36 and later To check the production date, refer to image 2 and 3

CP1400/01

Ease of using Philips spare parts

• Easily renew your product with original Philips parts

Cutter Silver Black This cutting head is compatible with beard trimmers with a production date Year/Week: 19/36 and later, To check the production date, refer to image 2 and 3