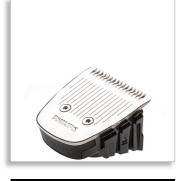

## Cutter for your beard trimmer

Check for compatibility below

Replacement stainless steel blades for your beard trimmer. The blades are selfsharpening, so there's no need for oiling to maintain their performance.

Ease of using Philips spare parts

• Easily renew your product with original Philips parts

Cutter Silver Black This cutting head is compatible with beard trimmers with a production date Year/Week: 19/36 and later, To check the production date, refer to image 2 and 3