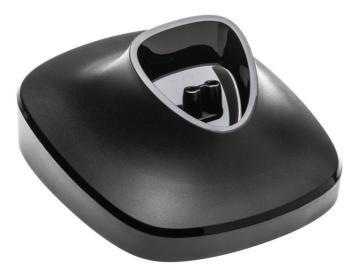

# Part of your beard trimmer Series 7500

Charging stand for your Philips beard trimmer Series 7500.

## Specifications

Replaceable part • Fits Grooming: BT7500, BT7501, BT7510, BT7512, BT7515, BT7520

Replaceable part • Fits Product types: BT7512/13, BT7520/13, BT7512/15, BT7520/15

Easy replacement of product parts From time to time your product needs a facelift, and with Philips consumer replacement parts to renew your product, it's never been so easy! All this with guaranteed Philips quality.