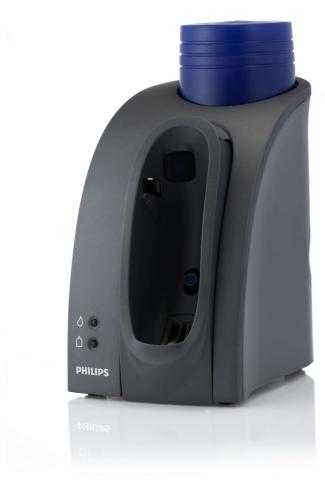

Easy refill of your cartridge

To facilitate easy refilling and charging of your shaver.

## Ease of using Philips spare parts

• Easily renew your product with original Philips parts

Philips Refill and charge station

CRP325/01

# Highlights

Easy replacement of product parts
From time to time your product needs a facelift, and with Philips consumer replacement parts to renew your product, it's never been so easy! All this with guaranteed Philips quality.