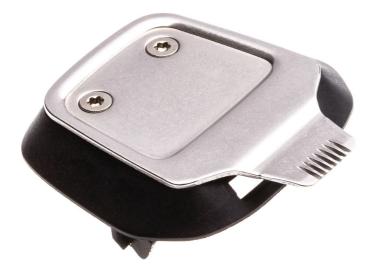

Philips Beardtrimmer series 9000 Precision trimmer

CP1591

## Detail trimmer for perfect edges and details

Is your current detail trimmer lost or broken? Order a new one here!

## Ease of using Philips spare parts

• Easily renew your product with original Philips parts

Precision trimmer

## Specifications

Replaceable part • Fits Grooming: BT9297 CP1591/01

Highlights

**Easy replacement of product parts** From time to time your product needs a facelift, and with Philips consumer replacement parts to renew your product, it's never been so easy! All this with guaranteed Philips quality.