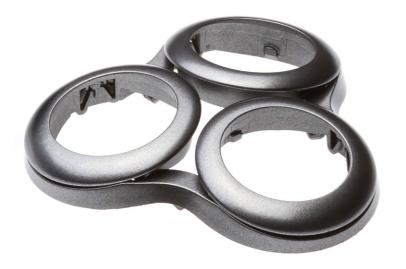

Philips Shaver S9000 Prestige bracket assy

CP1414

# Keeps your shaving heads in the correct position

Is your current bracket lost or broken and the rest of your shaving device still in perfect condition? Order a new bracket here!

### **Specifications**

Replaceable part
• Fits shaver type:: SP9860, SP9862