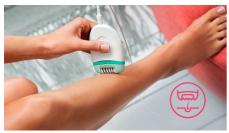

#### **2 Speed settings**

2 speed settings to remove thinner and thicker hairs for a more personalised hair removal treatment.