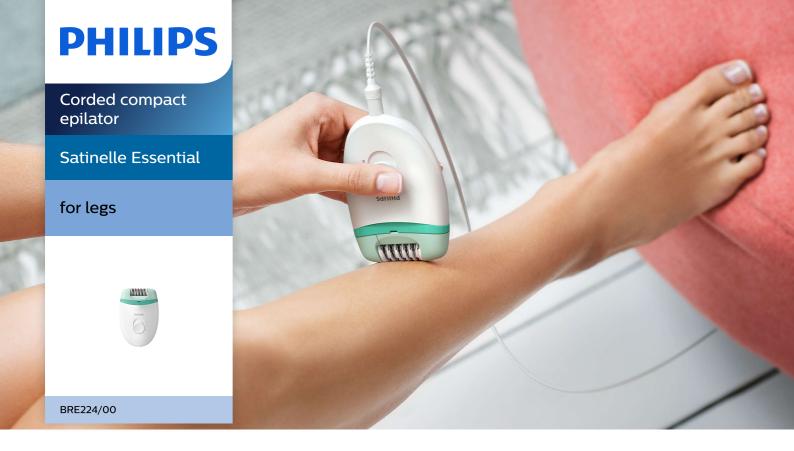

#### **Ergonomic grip**

The rounded shape fits perfectly in your hand for comfortable hair removal. It looks great too!