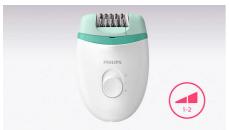

#### Washable epilation head

This epilator has a washable epilation head. The head can be detached and cleaned under running water for better hygiene BRE224/00