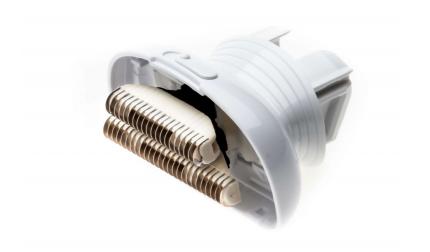

Philips Shaving unit

CP9491

# To replace your current shaving unit

For continuously close shaving

### **Specifications**

Replaceable part
• Fits product types: HP6366/00, HP6368/00,

HP6370/00