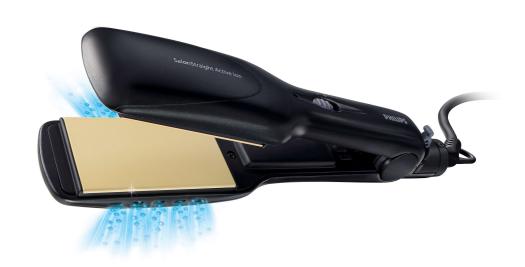

# **Ceramic plates**

Ceramic is microscopically smooth and durable by nature, and is therefore one of the best materials for straightening plates. The plates glide effortlessly through your hair, giving you perfect shiny hair.

#### **Guiding comb**

The integrated teeth ensure that the hair is evenly distributed across the straightening plates.