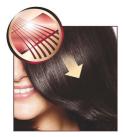

# **Ceramic plates**

Ceramic is microscopically smooth and durable by nature, and is therefore one of the best materials for straightening plates. The plates glide effortlessly through your hair, giving you perfect shiny hair.