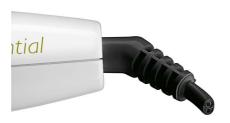

#### **Swivel cord**

Useful swivel cord technology rotates the cord to prevent tangled wires.