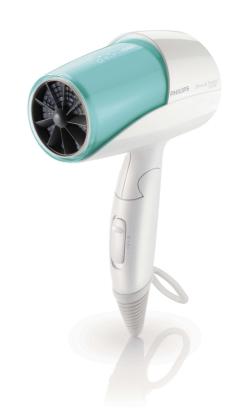

# Extra Shine, Ultimate Protect

Get the style you want whilst caring for your hair. The Shine and Protect hair dryer offers 1600W of professional drying power.

### Beautifully styled hair

- Volume diffuser enhances volume, for curls and bouncy styles
- 1600W for gentle drying
- Ionic Care

### **Less Hair Damage**

- Less overheating with Even Heat Distribution technology
- ThermoProtect