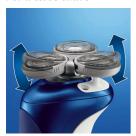

#### Moisturise while you shave

NIVEA FOR MEN conditioner is dispensed through the shaving heads directly onto your skin, moisturising it while shaving. The conditioner contains Natural Microtec, which protects your skin against irritation

#### Shave in and out of the shower

• Hot water opens your pores, resulting in a close shave

#### Hot water opens the pores

You can shave in and out of the shower: Hot water opens your pores, resulting in a close shave