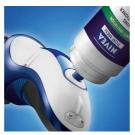

# Easy lotion refill and charging

• Easy shaving conditioner refill

#### Replaceable cartridge

Simply pump the NIVEA FOR MEN shaving conditioner from the refill can directly into the Advanced Skin Protection System