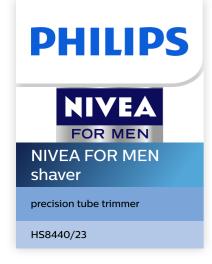

#### For a close shave

Gently follows the contours of your face for a close shave, even in hard-to-reach areas

#### Stretches skin and lifts hairs

The shaving heads have unique rings with a stretch and lift pattern that contributes to a great shave