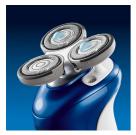

#### Stretches skin and lifts hairs

The shaving heads have unique rings with a stretch and lift pattern that contributes to a great shave

#### Gently follows the contours of your face

• Gently follows the contours of your face