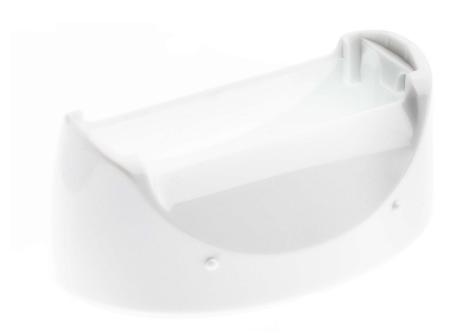

## Part of your lady shaver

To connect the shaving element to your lady shaver

## Ease of using Philips spare parts

• Easily renew your product with original Philips parts

## Highlights

## Easy replacement of product parts

From time to time your product needs a facelift, and with Philips consumer replacement parts to renew your product, it's never been so easy! All this with guaranteed Philips quality.

Specifications

Replaceable part

for hair removal products: HP6341, HP6342

© 2022 Koninklijke Philips N.V. All Rights reserved.

Specifications are subject to change without notice. Trademarks are the property of Koninklijke Philips N.V. or their respective owners.

Issue date 2022-07-06 Version: 1.1.1