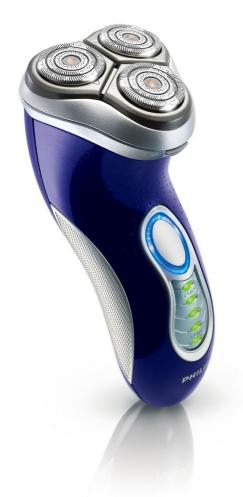

Philips Shaver series 3000 Electric shaver

HQ8160/16

# For a faster and closer shave

50% more shaving surface

The advanced Speed-XL shaving heads provide 50% more shaving surface\* for a faster and closer shave. \*compared to standard rotary shaving heads.

# **Specifications**

- Shaving Performance
   Shaving system: Precision Cutting System, Super Lift & Cut technology
- Contour following: Reflex Action system, Individual floating heads
   Styling: Precision trimmer