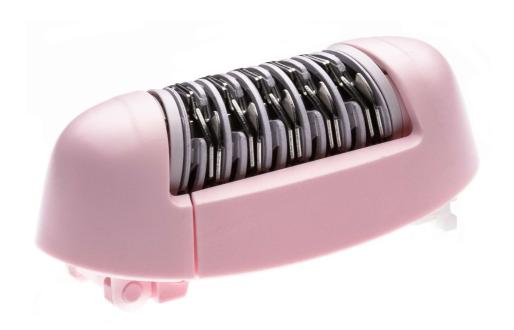

# Replacement epilation head

### Check for compatibility below

To replace your current epilation head

#### Easy replacement of product parts

From time to time your product needs a facelift, and with Philips consumer replacement parts to renew your product, it's never been so easy! All this with guaranteed Philips quality. CP1511/01

**Replaceable parts** Fits product types: BRE235 BRE255 BRE285

© 2024 Koninklijke Philips N.V. All Rights reserved. Issue date 2024-06-13 Version: 9.9.1

Specifications are subject to change without notice. Trademarks are the property of Koninklijke Philips N.V. or their respective owners.