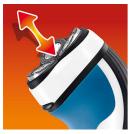

### **Reflex Action system**

Automatically adjusts to every curve of your face and neck.