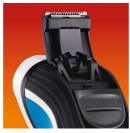

# Moustache and sideburn trimming

Pop-up trimmer

#### Pop-up trimmer

Full width, pop-up trimmer is perfect for grooming sideburns and moustache.