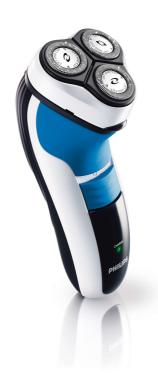

## **Comfortably close**

- Super Lift & Cut technology
- Replacement heads

# Adjusts to every curve of your face and neck

• Reflex Action system

#### Easy grip

• Ergonomically designed grip for easy handling

# Moustache and sideburn trimming

Pop-up trimmer

### **Super Lift & Cut technology**

The dual blade system of this electric shaver lifts hairs to cut comfortably below skin level.

### **Reflex Action system**

Automatically adjusts to every curve of your face and neck.

#### Pop-up trimmer

Full width, pop-up trimmer is perfect for grooming sideburns and moustache.

### Easy grip for optimal handling

This ergonomically designed grip enables easy handling for a comfortable shave.