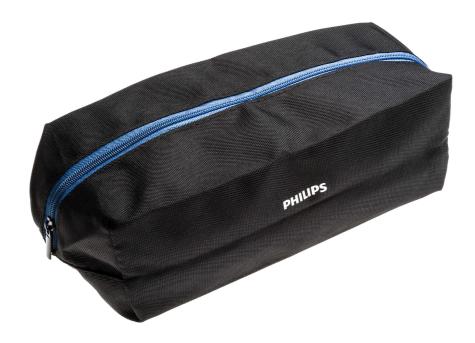

### A pouch to safely store your shaver.

This soft pouch allows you to store your shaver. It is also easy for taking your shaver with you when you're on the move.