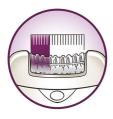

quick 1-hour recharge
- Washable epilation head for optimal hygiene
- Vibrating massage bar stimulates and soothes the skin

#### **Precious solutions for precious body parts**

- Cordless mini epilator for precise details
- Shave, trim and contour for ultra close and smooth results

#### Efficient epilation for long lasting smoothness

- Extra wide head removes more hair in one stroke
- Opti-light reveals even the finest hair
- $\bullet\,$  High performance discs gently remove even finest hairs
- Optimal performance cap pivots for optimal skin contact
- Active hairlifter lifts and removes even flat lying hair

Epilator HP6578/00

# Highlights

#### Cordless



Epilate anywhere with this cordless epilator. Up to 40 minutes wire-free epilation, quick 1-hour recharge.

#### Extra wide head



Extra wide epilation head catches and removes more hair in one stroke for long lasting and super smooth results in minutes

#### **Gentleness system**

Gently vibrating massage bar stimulates and soothes the skin for a pleasant epilation process

#### Opti-light



Built-in Opti-light reveals tiny, fine hairs clearly

#### Optimal performance cap



The pivoting movement of the performance cap helps you to keep the epilator at the ideal angle for optimal results

#### **Cordless precision epilator**



A precious solution for precious body parts. Slender, gentle precision epilator ideal for sensitive areas and travelling.

Shave, trim and style



Shave, trim and contour for ultra close and smooth results

#### Unique hairlift&vibrate system



Unique hairlif&vibrate system uses subtle v