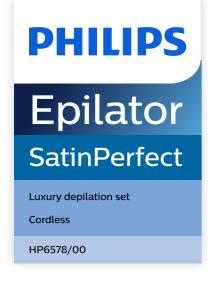

### Comfortable epilation

- Up to 40 minutes wirefree epilation, quick 1-hour recharge
- Washable epilation head for optimal hygiene
- Vibrating massage bar stimulates and soothes the skin

#### Cordless

Epilate anywhere with this cordless epilator. Up to 40 minutes wire-free epilation, quick 1-hour recharge.