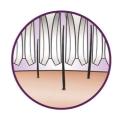

#### Unique hairlift&vibrate system

Unique hairlif&vibrate system uses subtle vibrations to lift fine hairs, making it easy to remove them

#### **High performance discs**

Textured high performance ceramic discs prevent even the finest hair slipping through