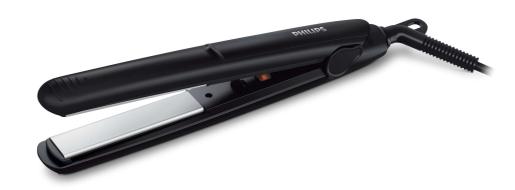

# Selfie Straightener

## Always ready made easy

Straighten and style your hair with this easy to use straightener. This product makes styling at home quick and convenient. Look your best for all those important selfie moments.

#### **Beautifully styled hair**

- 210°C professional temperature for perfect salon results
- Ceramic plates for smooth gliding and straight hair

#### **Ceramic plates**

Infused ceramic plates for ultrasmooth gliding and straight hair.