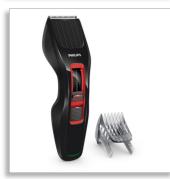

Hair clipper

Stainless steel blades 13 length settings 60mins cordless use/8h charge

HC3420/15

#### **Cutting system**

- Cutting element: Stainless steel blades
- Cutter width: 41 mm
- Number of length settings: 13
- Range of length settings: From 0.5 to 23 mm
  Precision (size of steps): By 2 mm