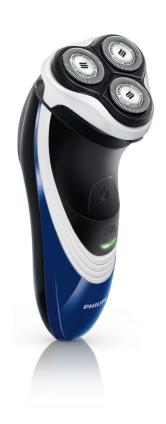

### Comfortable fast shave

The Philips PowerTouch adds power to your morning. Plug it in and you'll never run out of power. ComfortCut blades give you a more comfortable shave. With PowerTouch you'll always fly through your morning routine.

### A comfortable and close end result

- ComfortCut blades glide gently for a smooth, close shave
- Flex & Float adjusts to face and neck curves

### The fastest way through your morning routine

- Simply rinses clean
- LED Display
- 45+ shaving minutes, 8-hour charge
- Can be used corded and cordless