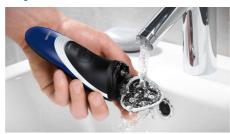

#### Fully washable shaver

Simply pop the heads open, and rinse thoroughly under the tap.