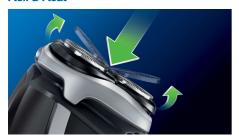

### A comfortable and close end result

- ComfortCut blades glide gently for a smooth, close shave
- Flex & Float adjusts to face and neck curves

#### Flex & Float

Automatically adjusts to every curve of your face and neck for a smoother shave.