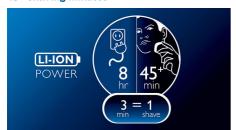

#### 45+ shaving minutes

An energy-efficient, powerful lithium-ion battery gives you more shaves per charge. You'll have 45+ minutes of shaving time -

that's around 15 shaves – after 8 hours of charging. Plug it in for 3 minutes and you'll have enough power for one shave.

#### Ease of use

Display: 2 LED indicator

Cleaning: Fully washable, QuickRinse hair

chamber

Shaving time: 45+ minutes, up to 15 shaves

Operation: Corded and cordless,

Rechargeable battery

Charging time: 8 hours, 3 min quick charge

for 1 shave

Display indicates: Battery full, Battery low, Charging, Quick charge, Replace shaving

neads

© 2023 Koninklijke Philips N.V. All Rights reserved.

Specifications are subject to change without notice. Trademarks are the property of Koninklijke Philips N.V. or their respective owners.