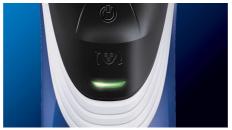

#### **LED Display**

Indicates: Battery full, Battery low, Charging, Replace shaving heads, Quick charge

#### Ease of use

Display: 2 LED indicator

Cleaning: Fully washable, QuickRinse hair

chamber

Shaving time: 45+ minutes, up to 15 shaves

Operation: Corded and cordless,

Rechargeable battery

Charging time: 8 hours, 3 min quick charge

for 1 shave

Display indicates: Battery full, Battery low, Charging, Quick charge, Replace shaving

neads

© 2023 Koninklijke Philips N.V. All Rights reserved.

Specifications are subject to change without notice. Trademarks are the property of Koninklijke Philips N.V. or their respective owners.