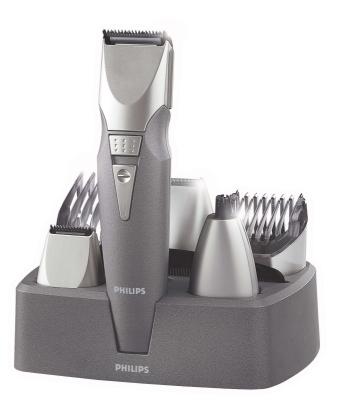

# 7-in-1 grooming kit

#### Create the look you want

- Precision detail trimmer to create and maintain your lines
- Hair clipper comb with 9 length settings
- Beard and moustache comb with 9 length settings
- 9 integrated length settings from 1-18 mm
- Full size trimmer for beard and head hair
- Nose and ear trimmer to trim unwanted hairs

#### Grooming kit