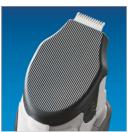

#### **Contour-following comb**

The contour-following comb adjusts to every curve to give fast and comfortable results.