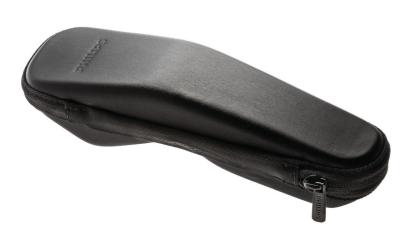

# A pouch for convenient storage of your appliance.

This storage pouch lets you conveniently store and keep your appliance organised. Store your appliance and its parts and keep them dry in the storage pouch for ideal maintenance.