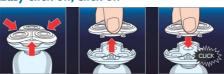

#### Simple replacement

• Easy click off, click on

#### Easy click off, click on

Simply pop the head of your Philips shaver open and use the included cleaning brush to sweep away the loose hairs.

Issue date 2022-06-02

Version: 10.1.1

Specifications are subject to change without notice. Trademarks are the property of Koninklijke Philips N.V. or their respective owners.