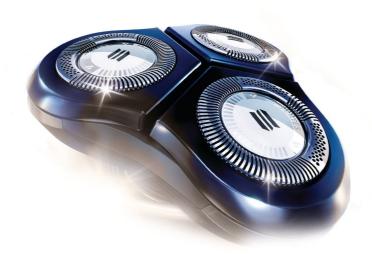

Philips Shaver series 7000 SensoTouch Shaving unit

#### DualPrecision blades

Replacement unit Fits SensoTouch 2D (RQ11xx)

### RQ11/50

### **GyroFlex 2D**

The GyroFlex 2D contour-following system of the shaver adjusts easily to the curves of your face, minimising pressure and irritation for a close shave.

#### **Super Lift & Cut Action**

The dual-blade system built into the Philips electric shaver lifts hairs to cut comfortably below skin level for a closer shave.