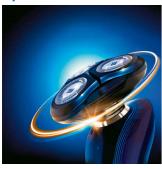

#### Follows the unique contours of your face

• GyroFlex 2D system adjusts easily to the curve

### **GyroFlex 2D**

The GyroFlex 2D contour-following system of the shaver adjusts easily to the curves of your face, minimising pressure and irritation for a close shave.