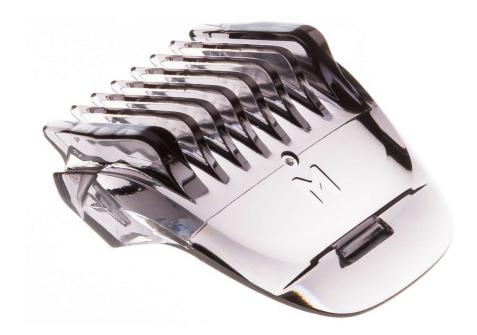

### Part of your nose and ear trimmer

A comb to trim or tidy up hair to a uniform length of 3 mm.