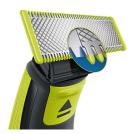

#### **Unique OneBlade technology**

Designed for facial styling and body grooming, the Philips OneBlade trims, edges and shaves any length of hair. It delivers an easy and comfortable shave thanks to a glide coating and rounded tips. And with a cutter that moves at 200 x per second, it's efficient even on longer hairs.

#### Trimming and shaving performance

Shaving system: Contour-following technology, Dual protection system Trimming system: Contour-following technology