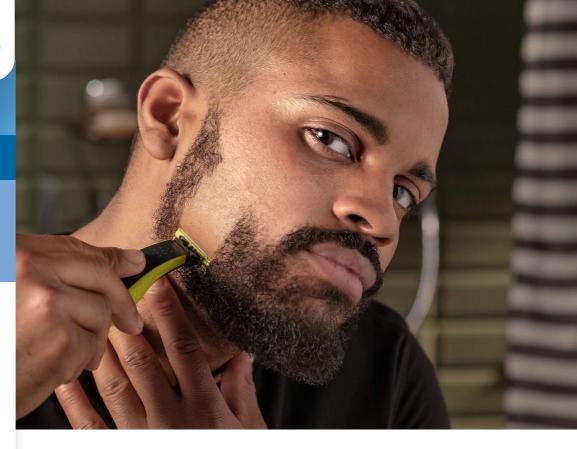

## Trim, edge and shave any length of hair

Designed to cut hair, not skin

The Philips OneBlade is a revolutionary new hybrid styler that can trim, shave and create clean lines and edges, on any length of hair. Forget about using multiple steps and tools. OneBlade does it all.

#### **Unique OneBlade technology**

Designed for facial styling and body grooming, the Philips OneBlade trims, edges and shaves any length of hair. It delivers an easy and comfortable shave thanks to a glide coating and rounded tips. And with a cutter that moves at 200 x per second, it's efficient even on longer hairs.