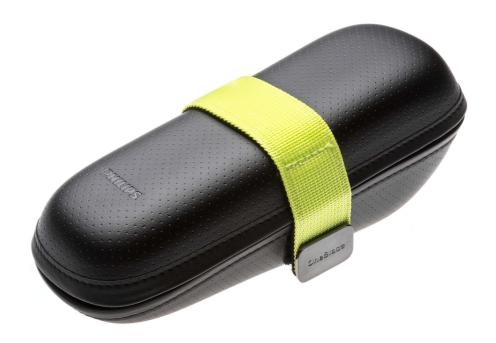

Travel case

**OneBlade Pro** 

CP1794

## A travel case to safely store your shaver.

This travel case allows you to store your shaver. It is also easy for taking your shaver with you when you're on the go.

- Ease of using Philips spare parts
- Easily renew your product with original Philips parts

## **OneBlade Pro**

Travel case