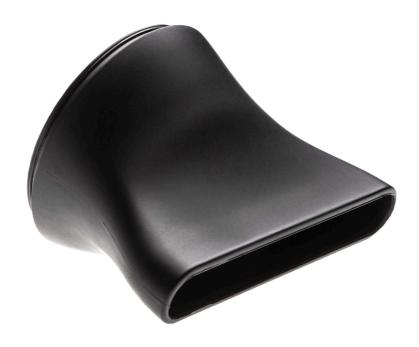

### Replacement nozzle for hairdryers Check for compatibility below

The hairdryer nozzle helps hot air flow as you dry hair, reducing frizz and increasing volume.

Ease of using Philips spare partsEasily renew your product with original Philips parts