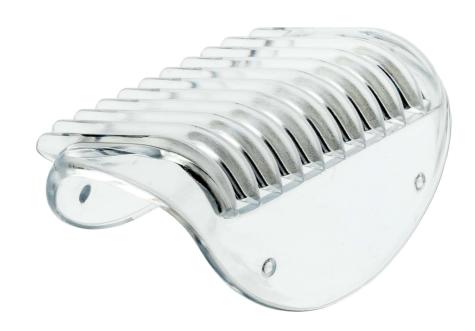

# To replace your current comb

Find matching products on the specifications tab

For continuously close shaving

### Replaceable part

for hair removal products: BRE225, BRE224, BRE235, BRE245, BRE255, BRE265, BRE275, BRE285

© 2024 Koninklijke Philips N.V. All Rights reserved.

Specifications are subject to change without notice. Trademarks are the property of Koninklijke Philips N.V. or their respective owners.